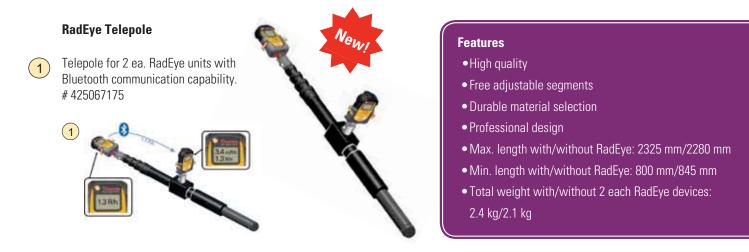

## RadEye extensions

## Features

- High quality
- Durable material selection
- Reach up to 1.5 m / 5 ft.
- Four free adjustable segments
- Handle with convenient grip
- Professional and durable design
- Weight: 630 g
- Max length: 1520 mm / ~ 5 ft.
- Min length: 460 mm / 18"